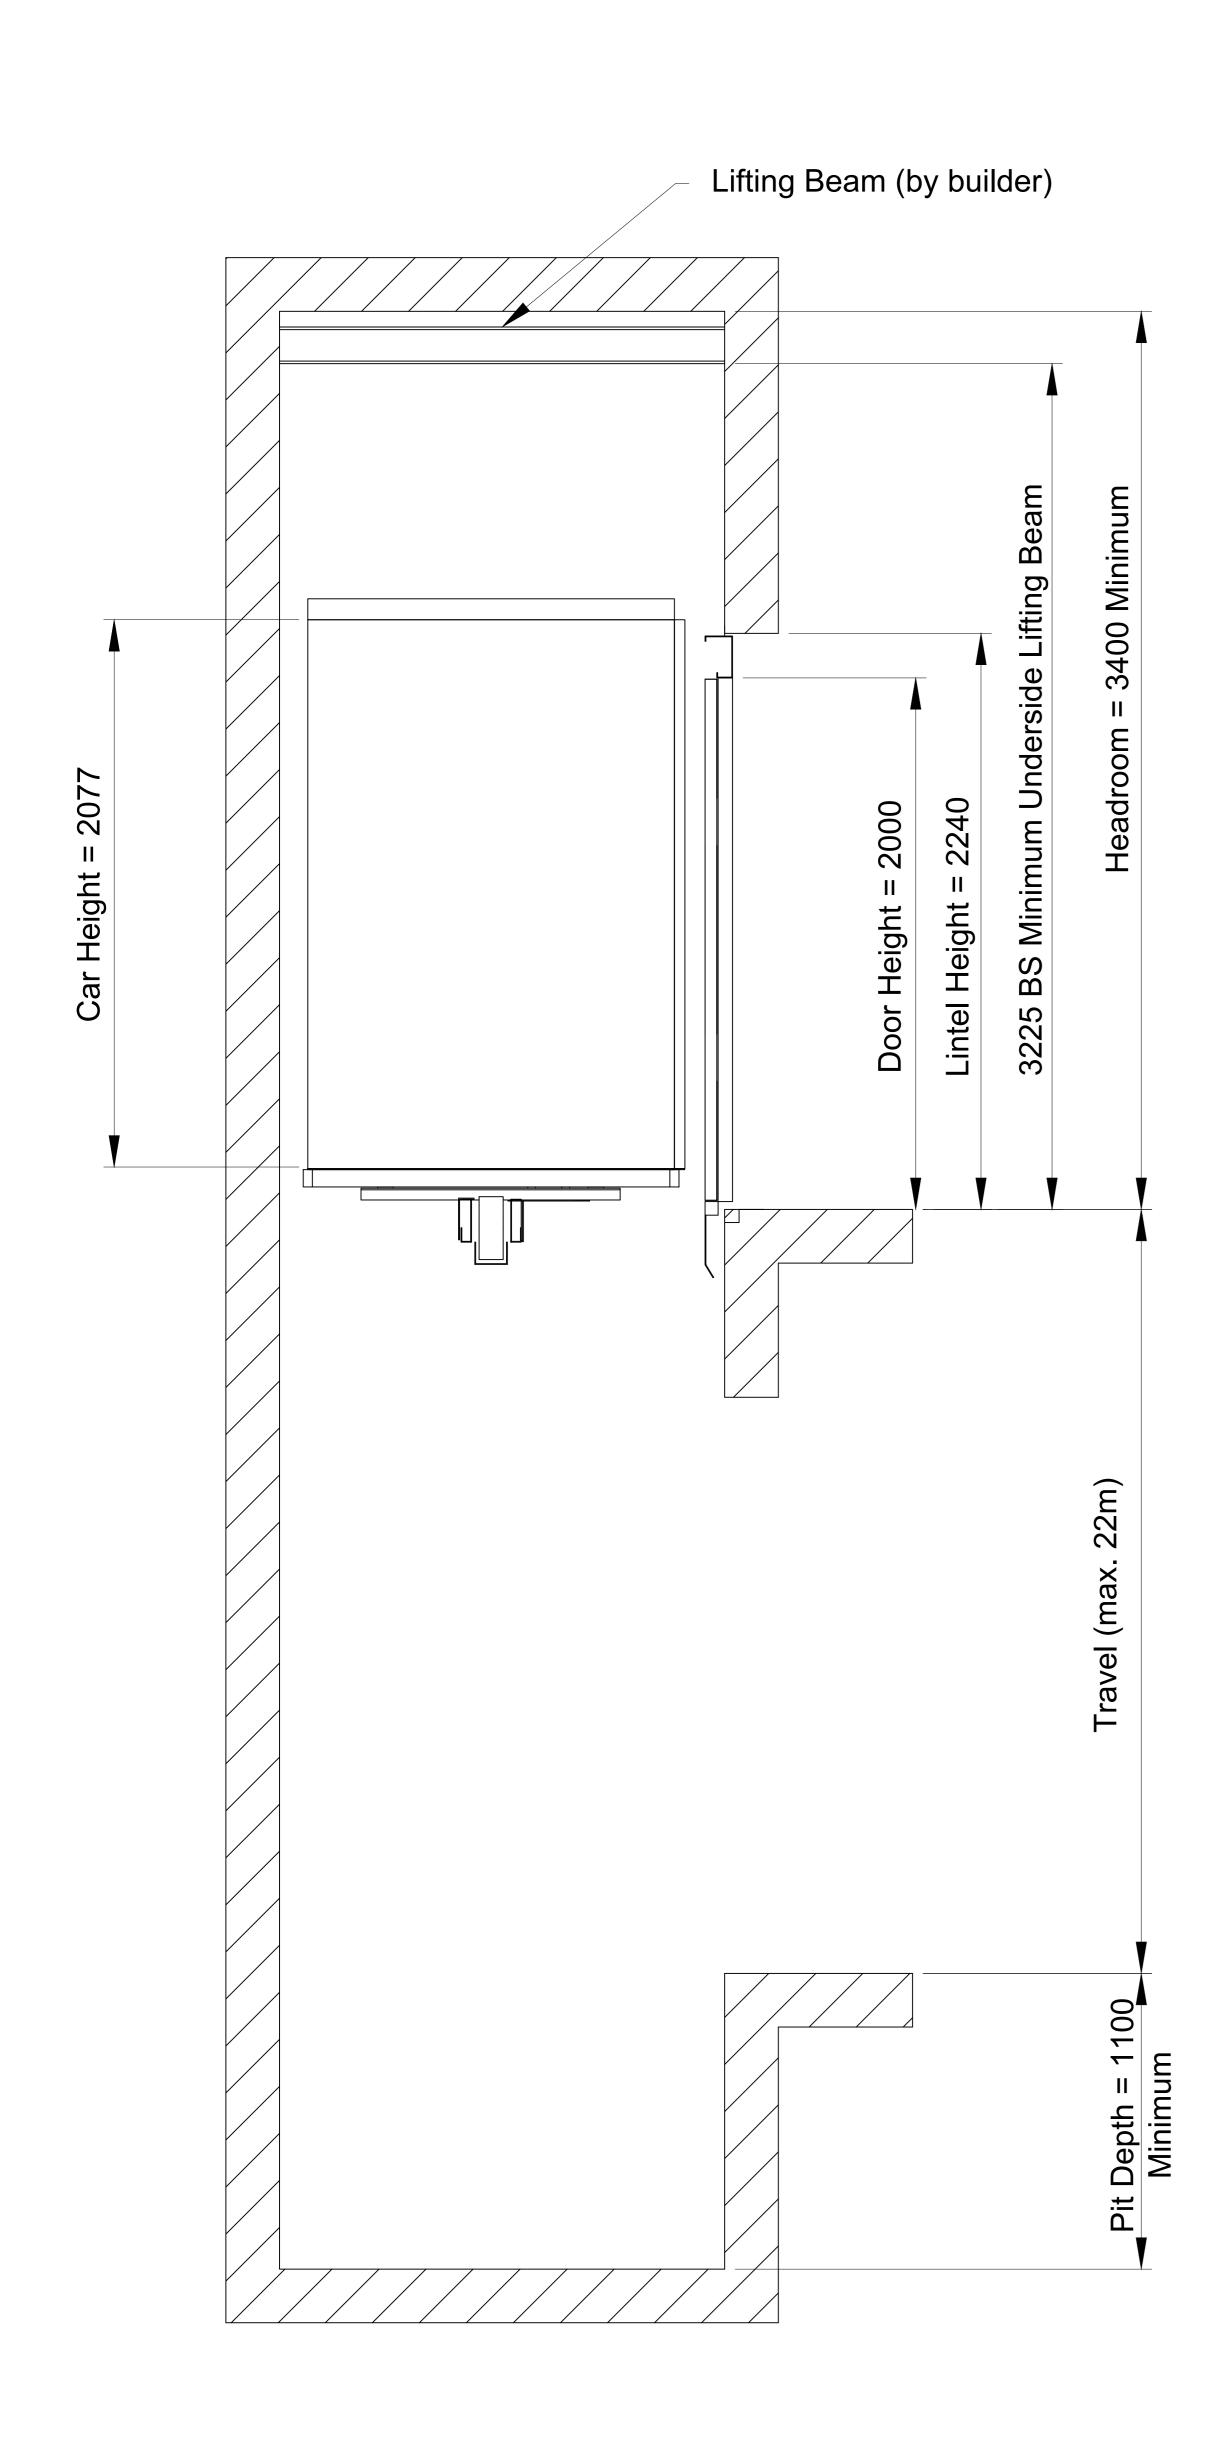

|  |     |                    | Shaft Size |                     |      |      |      |
|--|-----|--------------------|------------|---------------------|------|------|------|
|  |     | Single<br>Entrance |            | Through<br>Entrance |      |      |      |
|  | DW  | Door type          | WW         | WD                  | WW   | WD   | МО   |
|  | 800 | Side Opening       | 1850       | 1775                | 1850 | 1950 | 1100 |
|  |     | Centre Opening     | 1900       | 1720                | 1900 | 1830 |      |
|  | 900 | Side Opening       | 1850       | 1775                | 1850 | 1950 | 1200 |
|  |     | Centre Opening     | 2020       | 1720                | 2020 | 1830 |      |