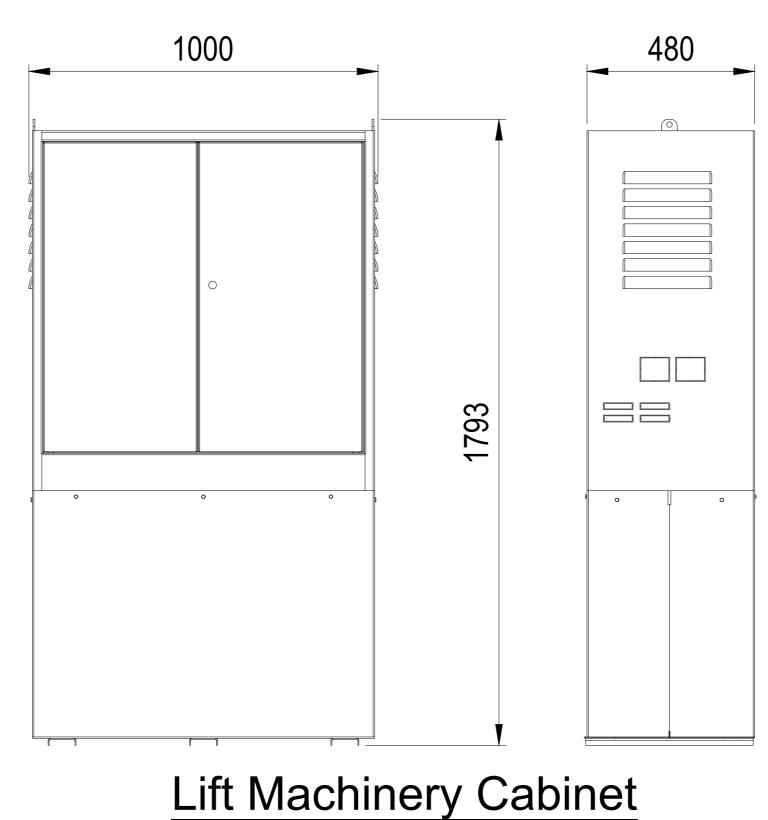

## 10 Person (800kg) Hydraulic Machine Room

| Lift Machinery Cabinet               |  |  |  |  |  |  |  |
|--------------------------------------|--|--|--|--|--|--|--|
| with integrated hydraulic tank. Must |  |  |  |  |  |  |  |
| be located within 8m of lift well    |  |  |  |  |  |  |  |