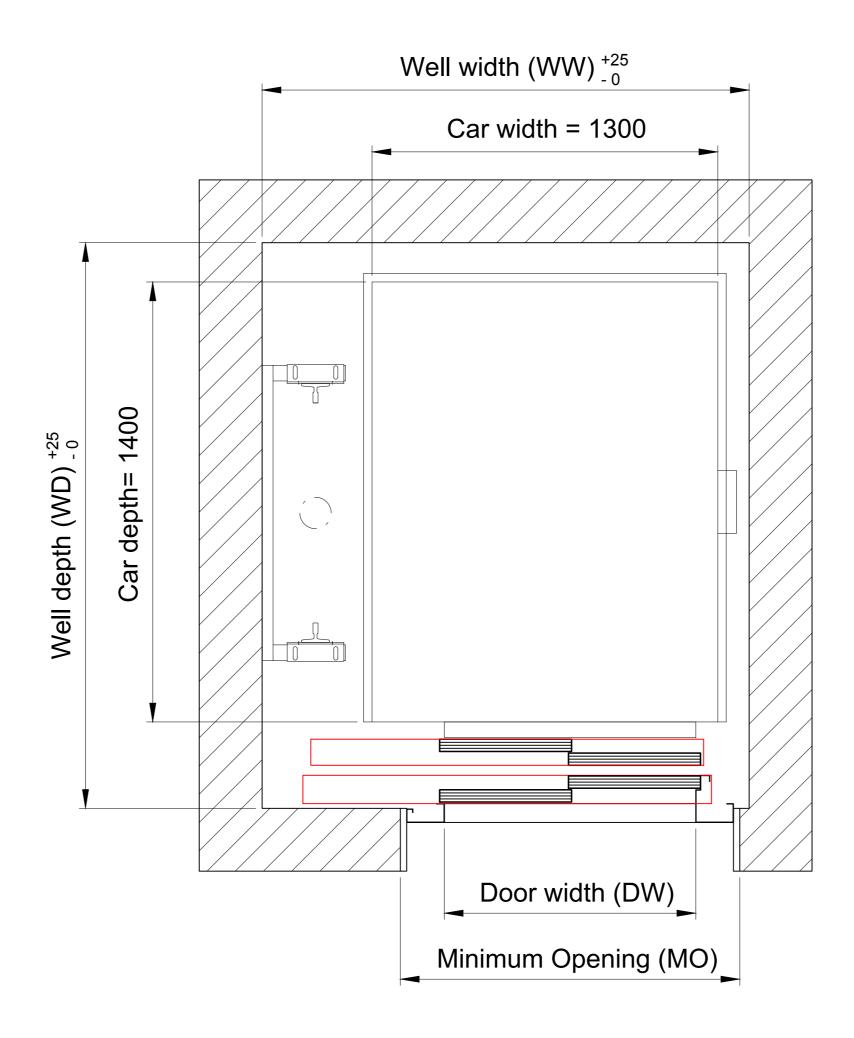

|  |     |                    | Shaft Size |                     |      |      |      |
|--|-----|--------------------|------------|---------------------|------|------|------|
|  |     | Single<br>Entrance |            | Through<br>Entrance |      |      |      |
|  | DW  | Door type          | WW         | WD                  | WW   | WD   | МО   |
|  | 800 | Side Opening       | 1850       | 1775                | 1850 | 1950 | 1100 |
|  |     | Centre Opening     | 1900       | 1720                | 1900 | 1830 |      |
|  | 900 | Side Opening       | 1850       | 1775                | 1850 | 1950 | 1200 |
|  |     | Centre Opening     | 2020       | 1720                | 2020 | 1830 |      |